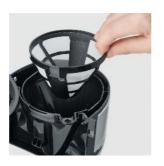

## KA 4808 Compact filter coffee maker

- ✓ For full, aromatic coffee enjoyment in 4 cups
- ✓ Includes washable permanent filter for lasting use
- ✓ Swing-out filter for easy front loading
- ✓ Space-saving slim design, ideal for travel and for households with single or elderly people

### **Further advantages**

- Swing-out filter 1 x 2 with convenient drip-stop
- Hotplate
- Water level indicator on glass jug
- pilot light