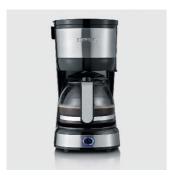

## KA 4808 Compact filter coffee maker

- ✓ For full, aromatic coffee enjoyment in 4 cups
- ✓ Includes washable permanent filter for lasting use
- ✓ Swing-out filter for easy front loading
- ✓ Space-saving slim design, ideal for travel and for households with single or elderly people

### KA 4808 Compact filter coffee maker

For full, aromatic coffee enjoyment in 4 cups.

Includes washable permanent filter for lasting use.

Swing-out filter for easy front Loading.

Space-saving slim design, ideal for travel and for households with single or elderly people.