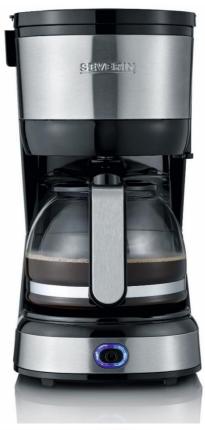

# FULL OF FLAVOUR IN A MODERN AND COMPACT DESIGN.

## KA 4808 Compact filter coffee maker

- ✓ For full, aromatic coffee enjoyment in 4 cups
- ✓ Includes washable permanent filter for lasting use
- ✓ Swing-out filter for easy front loading
- ✓ Space-saving slim design, ideal for travel and for households with single or elderly people

### KA 4808 Compact filter coffee maker

For full, aromatic coffee enjoyment in 4 cups.

Includes washable permanent filter for lasting use.

Swing-out filter for easy front Loading.

Space-saving slim design, ideal for travel and for households with single or elderly people.