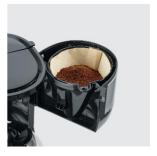

## KA 4808 Compact filter coffee maker

- ✓ For full, aromatic coffee enjoyment in 4 cups
- ✓ Includes washable permanent filter for lasting use
- ✓ Swing-out filter for easy front loading
- ✓ Space-saving slim design, ideal for travel and for households with single or elderly people

### **Further advantages**

- Swing-out filter 1 x 2 with convenient drip-stop
- Hotplate
- Water level indicator on glass jug
- pilot light